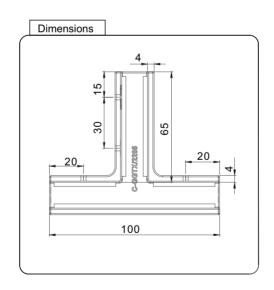

## MATERIAL:

Duplex 2250 Stainless Steel

- Glass Fixing System
- > Glass Clamp
- > Friction Fit Glass to Glass T Section Clamp

CATALOGUE AND DESCRIPTION: