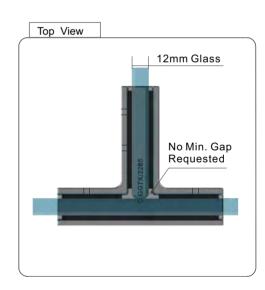

## MATERIAL:

Duplex 2250 Stainless Steel

- Glass Fixing System
- > Glass Clamp
- > Friction Fit Glass to Glass T Section Clamp

CATALOGUE AND DESCRIPTION: