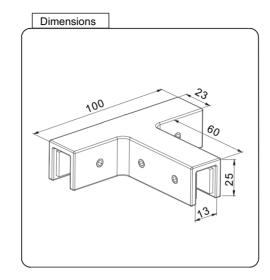

## MATERIAL:

Duplex 2250 Stainless Steel

- Glass Fixing System
- > Glass Clamp
- > Friction Fit Glass to Glass T Section Clamp

CATALOGUE AND DESCRIPTION: