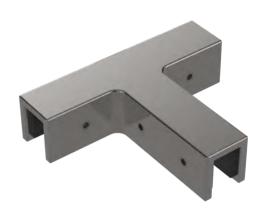

## MATERIAL:

Duplex 2250 Stainless Steel

- Glass Fixing System
- > Glass Clamp
- > Friction Fit Glass to Glass T Section Clamp

CATALOGUE AND DESCRIPTION: